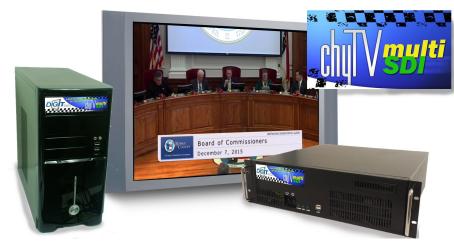

#### **Future-Proof Hardware To Suit Your Needs**

The ChyTV *multi SDI* system can be ordered in a Desktop tower chassis as well as a more industrial 3 RU rack-mount chassis with redundant power supplies.

Rack Chassis

Weight 34 lbs Dimensions H x W x D

127 x 406 x 419 (mm)

5" x 16" x 16.5"

Power Supply: 80 PLUS EPS-12V 550W Mini

Redundant Power Supply

Models Part #

ChyTV multi SDI Tower Chassis 7A00348 ChyTV multi SDI Rack Chassis 7A00348-RK

ChyTV multi SDI (Tower Chassis Shown)

ChyTV multi SDI (Rack Chassis Shown)

Web: www.ChyTV.com

Email: sales@chytv.net

Phone 631 542 2505