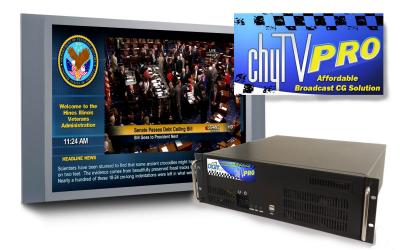

# ChyTV HD Pro

Broadcast Character Generator with Overlay and Squeeze

#### Live HD-SDI In and Out with Squeeze and Overlay

The ChyTV *HD Pro* is an affordable professional broadcast television graphic system, supporting HD-SDI In and Out as well as analog HD Out. With the *HD Pro*, you can take in virtually any flavor of live HD input and squeeze and position it within your content *uniquely* from page to page. Or overlay graphics on top of the full screen video. All without compromising your closed captioning information. This is truly a broadcast quality professional product. Like all ChyTV products, the *HD Pro* gives you full control over each element on the page. You can have a full motion HD clip as a background with layered graphics, text and animations on top, along with a live HD video window of any size and position, or a variety of other arrangements. ChyTV *HD Pro* utilizes the same ChyTV Tools utilities to manage the projects and is completely compatible with existing ChyTV units. Like all ChyTV products, the *HD Pro* features the highest quality dynamic text and effects, even in Portrait display mode.

# hyTV HD Pro

Broadcast Character Generator with Overlay and Squeeze

**ChyTV HD Pro** (Front)