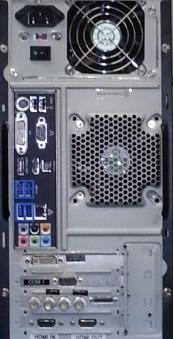

## Hardware To Suit You Needs

The ChyTV *HD BB* system can be ordered in a Desktop tower chassis as well as a more industrial 3 RU rack-mount chassis with redundant power supplies. Both support a variety of video Input / Output standards, including HD-SDI, HDMI, analog component, S-Video, composite video, channels of AES/EBU audio and 4 channels of balanced analog audio in and out. You also get a down converted SD output.

## Video Outputs

Digital:

HD HDMI HD/SD SDI (BNC) Internal / External SDI Key Channel Analog:

HD/SD Composite, Component via Breakout Cable

#### **Video Inputs**

Digital: HD/SD SDI (BNC) Analog: HD/SD Composite, Component via Breakout Cable

Video Formats

525, 625, 720p, 1080i, 1080p (output only)

#### Interfaces

USB Ethernet