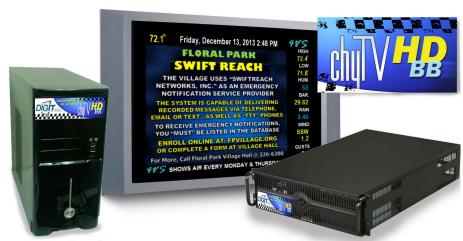

#### Affordable Bulletin Board System

The ChyTV *HD BB* system is designed to be a cost-effective but high-end Bulletin Board system for local cable channels, communities, municipalities, PEG and other budget conscious television and video distribution networks. In addition to SD formats in and out, ChyTV *HD BB* supports HD Component and HD-SDI in and out with graphic overlay on top of live video. Additionally, full screen graphics can be displayed with dynamic text, logos and animations. A versatile play-list scheduler allows for dynamic programming. The supplied ChyTV Tools user interface allows for direct control of a single or multiple ChyTV *HD BB* systems.

## Hardware To Suit You Needs

The ChyTV *HD BB* system can be ordered in a Desktop tower chassis as well as a more industrial 3 RU rack-mount chassis with redundant power supplies. Both support a variety of video Input / Output standards, including HD-SDI, HDMI, analog component, S-Video, composite video, channels of AES/EBU audio and 4 channels of balanced analog audio in and out. You also get a down converted SD output.

Some of the many uses include Local Community Announcements, Local Weather, Community Advertising, Town Meeting Announcements, Agendas and Minutes, Public Service Announcements and Emergency Alerts.