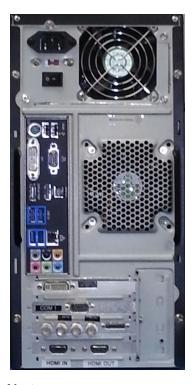

#### **Hardware To Suit You Needs**

The ChyTV *HD Alert* system can be ordered in a Desktop tower chassis as well as a more industrial 3 RU rack-mount chassis with redundant power supplies. Both support a variety of video Input / Output standards, including HD-SDI, HDMI, analog component, S-Video, composite video, channels of AES/EBU audio and 4 channels of balanced analog audio in and out. You also get a down converted SD output.

## **Technical Specifications**

**Video Outputs** 

Digital:

HD HDMI

HD/SD SDI (BNC)

Internal / External SDI Key Channel

Analog:

HD/SD Composite, Component via Breakout Cable

**Video Inputs** 

Digital:

HD/SD SDI (BNC)

Analog:

HD/SD Composite, Component via Breakout Cable

**Video Formats** 

525, 625, 720p, 1080i, 1080p (output only)

**Audio** 

Outputs: 1 HDMI out

1 Line-out

1 Embedded SDI

2 Channel Balanced Analog and AES / EBU

via Breakout Cable

Inputs: 1 Embedded SDI

1 Line-in

Interfaces

USB 2.0, 3.0

Ethernet 10/100/1000 BaseT (RJ-45)

**Tower Chassis** 

Weight 15.5 lbs

Dimensions H x W x D

387 x 175 x 356 (mm) 15.25" x 6.9" x 14.0"

Power Supply: ATX12V 585W

**Rack Chassis** 