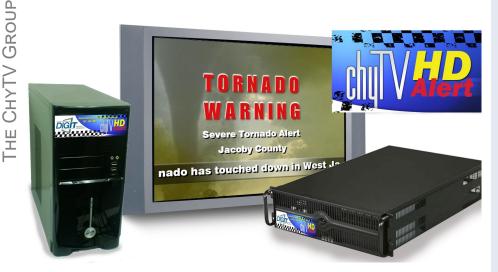

High-Definition Alert Graphics System with HD Analog and HD-SDI Video Overlay, Crawls and Remote Alert Generation

#### **Remotely Automated Alert System**

Ideal for PEG Channel (Public, Education, Government) emergency notification, the ChyTV *HD Alert* is a powerful and affordable high-definition broadcast quality graphics system designed to enable deployment of simple and efficient custom emergency alert information. ChyTV *HD Alert* supports a variety of SD, HD and HD-SDI formats and lets you pass through your normal programming while monitoring for external text-file based emergency information. If a designated text file shows up in a 'watched' folder, the ChyTV *HD Alert* system grabs the text information from the file, displays an appropriate overlay graphic on top of the live programming, and displays the text information in the file using high quality broadcast effects such as crawls, pushes, fades, etc. When the text file goes away, the alert message goes away. Nothing could be simpler or more efficient. The alert can easily be generated remotely by any authority and requires no graphics or operational skill or training.

# ChyTV HD Alert

High Definition Emergency Alert Graphics System