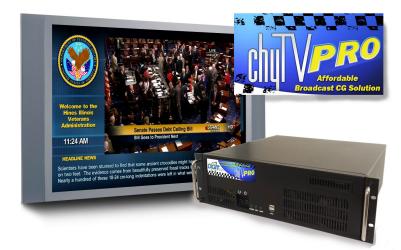

### Live HD-SDI In and Out with Squeeze and Overlay

The ChyTV *HD Pro* is an affordable professional broadcast television graphic system, supporting HD-SDI In and Out as well as analog HD Out. With the *HD Pro*, you can take in virtually any flavor of live HD input and squeeze and position it within your content *uniquely* from page to page. Or overlay graphics on top of the full screen video. All without compromising your closed captioning information. This is truly a broadcast quality professional product. Like all ChyTV products, the *HD Pro* gives you full control over each element on the page. You can have a full motion HD clip as a background with layered graphics, text and animations on top, along with a live HD video window of any size and position, or a variety of other arrangements. ChyTV *HD Pro* utilizes the same ChyTV Tools utilities to manage the projects and is completely compatible with existing ChyTV units. Like all ChyTV products, the *HD Pro* features the highest quality dynamic text and effects, even in Portrait display mode.

**Text and Graphics Image Engine** 

The *HD Pro* is ideal For PEG Channels (Public, Education, Government). Some of the many Public Access Channel uses include: Local community announcements, Local weather, Community advertising, Town meeting announcements, agendas and minutes, Public Service announcements, and Emergency Alerts The ChyTV *HD Pro* features an internal MPEG clip player and has the ability to manipulate the video clip either in a window that is surrounded by graphics and text or to superimpose the message over the video background. In addition, full screen graphics can be displayed with dynamic text, logos and animations. A versatile play-list scheduler allows for dynamic programming. The supplied ChyTV Tools user interface allows for direct control of the ChyTV *HD Pro*, or multiple ChyTV *HD Pro* 's can be added to the ChyTV.net server for automatic remote content updates.

### ChyTV HD Pro (Front)

### ChyTV HD Pro (Rear Panel)