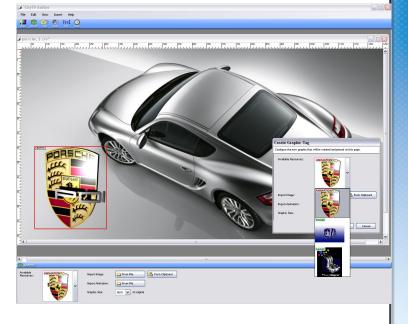

### Software

- ChyTV Author WYSIWYG content authoring and management tool. Supports the following formats: *Fonts*: Any TrueType and OpenType *Images*: PNG, JPG, GIF, TIFF, TGA, BMP *Video*: MPG2, MPG4, MOV, AVI, QuickTime
- ChyTV Tools User interface for control and content management
- ChyTV Elements Page Creation and Template Add-in for PowerPoint (included)
- ChyTV Dynamo Animation and Image conversion tool for ChyTV Flipbooks and Logos (optional). Supports: TIF, TGA, JPG and PNG image sequences.

### **ChyTV Author Editing Interface**

| Web:   | www.ChyTV.com   |
|--------|-----------------|
| Email: | sales@chytv.net |
| Phone  | 631 845 3880    |

April 2010 Subject to Change