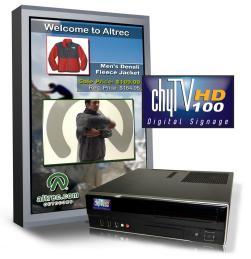

### **Powerful HD Digital Signage**

ChyTV *HD 100*, the latest generation of the popular ChyTV Video Graphics Information Display systems, extends the product line to include High-Definition outputs and clip playout. Ideal for any large-size digital signage, ChyTV *HD 100* utilizes the familiar ChyTV Tools utility to manage the projects and is completely compatible with existing ChyTV units. Like all ChyTV products, the *HD 100* features the highest quality dynamic text and effects, even in Portrait display mode. The *HD 100* also features 3D *dynamic* text and effects, 3D animated objects and more. Unlike pre-rendered clips that can't be modified, the 3D text can be changed on the fly in real-time using live data.

### **Text and Graphics Image Engine**

The ChyTV *HD* 100 features an internal MPEG clip player and has the ability to manipulate the video clip either in a window that is surrounded by graphics and text or to superimpose the message over the video background. In addition, full screen graphics can be displayed with dynamic text, logos and animations. A versatile play-list scheduler allows for dynamic programming. The supplied ChyTV Tools user interface allows for direct control of multiple ChyTV *HD* 100 units. Or, multiple ChyTV *HD* 100 's can be added to the ChyTV.net network for automatic remote content updates.

## Features

- Layered page elements include live video, clips, text, graphics and backgrounds
- Full-screen HD clips as animated backgrounds overlaid with dynamic text and graphics
- Dynamic real-time Text and Graphics
- High-Def via DVI-I. Self adjusts output automatically via EDID
- Landscape and Portrait display modes
- Squeeze and position clip player window, including dynamic transitions
- Create graphic and text pages using standard applications or supplied templates
- Dynamic broadcast quality effects such as text pushes, fades and crawls
- Animated Text, Graphics and Logos using GIF, TGA, MPEG and more
- Multiple text and graphic zones may be independently sized and positioned
- Page scheduling, including looping durations or specific day, date and time control
- External data interfaces for realtime data updates such as news, sports, stock and weather
- Scalable from individual use to large-scale enterprise networks