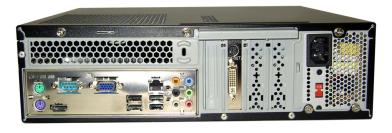

### Video Outputs

Outputs not available simultaneously. Number of Outputs 1 HD DVI-I 1 SD S-Video

Video Inputs None For Video Input see HD 150.

#### Audio Outputs Number of Outputs

Number of Inputs

Format

Interfaces USB Ethernet

USB 2.0 10/100/1000 BaseT (RJ-45)

1 1/8 mini stereo 1 SPDIF

low impedance, unbalanced stereo

1 Line-out

1 Line-in

1 MIC

Dimensions

1 rack width, 2 RU high 324 x 90 x 326 (mm) 12.8" x 3.5" x 12.8"

Internal Power Supply: Built-in 120W DC power board

External AC Adapter:120 Watts (For P4 motherboards):Input100~240 VACOutput19VDC@6.32A